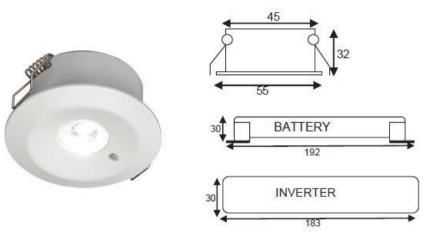

### PRODUCT DETAILS

| Britek part code                         |                                                          | 3WEI | ME         |  |
|------------------------------------------|----------------------------------------------------------|------|------------|--|
| Description                              | 1 x 3W LED Emergency downlight maintained/non-maintained |      |            |  |
| Finish                                   | White                                                    |      |            |  |
| Nett weight (kg)                         | 0.2755                                                   |      |            |  |
| Wattage (W)                              | 3                                                        |      |            |  |
| Lumens                                   | 140 +/- 5                                                | %    | 140 +/- 5% |  |
| Efficacy (Im/W)                          | 45                                                       |      |            |  |
| Dimensions (mm)                          | Height: 23<br>Projection: 33                             |      |            |  |
|                                          |                                                          |      |            |  |
| Cut out                                  | 45mm                                                     |      |            |  |
| CCT                                      | 6000                                                     |      | 3000       |  |
| LED Colour                               | Daylight                                                 | 1    | Warm white |  |
| Life span (Hrs)                          | 30,000                                                   |      |            |  |
| Input voltage                            | 230v                                                     |      |            |  |
| Construction                             | Aluminium downlight, Self-extinguishing                  |      |            |  |
|                                          | polycarbonate inverter                                   |      |            |  |
| Battery type                             | 4.8V 1800mAh Ni-Cd 4xSub C cell                          |      |            |  |
| Class                                    |                                                          | 2    |            |  |
| IP rating                                |                                                          | IP20 |            |  |
| Warranty                                 | 3 Years (Excluding battery)                              |      |            |  |
| Dimmable                                 | No                                                       |      |            |  |
| Origin of Manufacture                    | China                                                    |      |            |  |
|                                          |                                                          |      |            |  |
| Declaration of Conformity (held on file) | Yes                                                      |      |            |  |
| Manufactured in accordance with          | BSEN60598-1-22                                           |      |            |  |